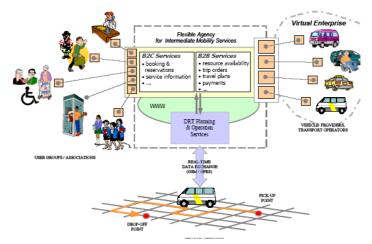

The main vision supported in FAMS is that all actors of the DRT service chain, both the different transport operators and the different users groups, constitute a **Virtual Community**.

Through an appropriate **e-Business infrastructure**, the member of the community obtain several benefits including: improved access to information and services, more accurate and dynamic knowledge of travel demand, improved travel service offer, enhanced management of the workflow between the customer and the transport service providers.

## THE FAMS ARCHITECTURE

The FAMS system includes the following components and services:

- A FAMS Service Centre, offering a number of services for planning, managing and monitoring the different type of flexible services.
- An e-Business infrastructure between the Agency and the different actors involved in the DRT process chain, both operators and users, providing different type of services:
  - Business-to-Business
     (B2B) services, allowing interaction among the

different transport service providers and the Agency: trip planning, management of vehicles availability and sharing, request and delivery of trip orders and travel plans, notification of events (e.g. service modifications, expected events, etc.)

- **Business-to-Consumer (B2C)** services, supporting access to information and services for different associations and user categories: remote service information, booking facilities for associations and user communities, inquiry and notifications, etc.
- The **communication network** between the TDC and the vehicles operating the services, based on cellular technology (GSM and GPRS).