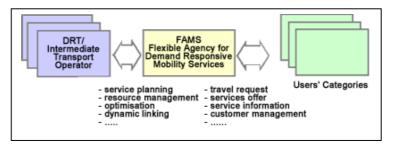

## THE FAMS ARCHITECTURE

The FAMS system includes the following components and services:

- A FAMS Service Centre, offering a number of services for planning, managing and monitoring the different type of flexible services.
- An e-Business infrastructure between the Agency and the different actors involved in the DRT process chain, both operators and users, providing different type of services:
  - Business-to-Business
     (B2B) services, allowing interaction among the

different transport service providers and the Agency: trip planning, management of vehicles availability and sharing, request and delivery of trip orders and travel plans, notification of events (e.g. service modifications, expected events, etc.)

- **Business-to-Consumer (B2C)** services, supporting access to information and services for different associations and user categories: remote service information, booking facilities for associations and user communities, inquiry and notifications, etc.
- The **communication network** between the TDC and the vehicles operating the services, based on cellular technology (GSM and GPRS).